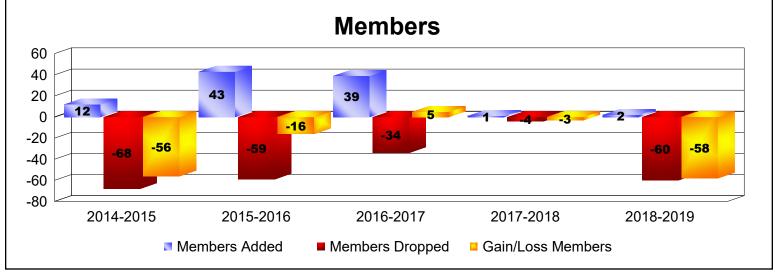

MBR0065 Page 1 of 2 10/23/2019 1:29:17PM

| Year      | New<br>Clubs | Dropped<br>Clubs | Gain/<br>Loss<br>Clubs | New<br>Members | Charter<br>Members | Reinstate<br>Members | Transfer<br>Members | Total<br>Member<br>Added | Total<br>Members<br>Dropped | Gain/<br>Loss<br>Members |
|-----------|--------------|------------------|------------------------|----------------|--------------------|----------------------|---------------------|--------------------------|-----------------------------|--------------------------|
| 2014-2015 | 0            | -1               | -1                     | 12             | 0                  | 0                    | 0                   | 12                       | -68                         | -56                      |
| 2015-2016 | 0            | 0                | 0                      | 26             | 0                  | 17                   | 0                   | 43                       | -59                         | -16                      |
| 2016-2017 | 0            | 0                | 0                      | 39             | 0                  | 0                    | 0                   | 39                       | -34                         | 5                        |
| 2017-2018 | 0            | 0                | 0                      | 1              | 0                  | 0                    | 0                   | 1                        | -4                          | -3                       |
| 2018-2019 | 0            | -1               | -1                     | 1              | 0                  | 0                    | 1                   | 2                        | -60                         | -58                      |
| Average   | 0            | 0                | 0                      | 16             | 0                  | 3                    | 0                   | 19                       | -45                         | -26                      |