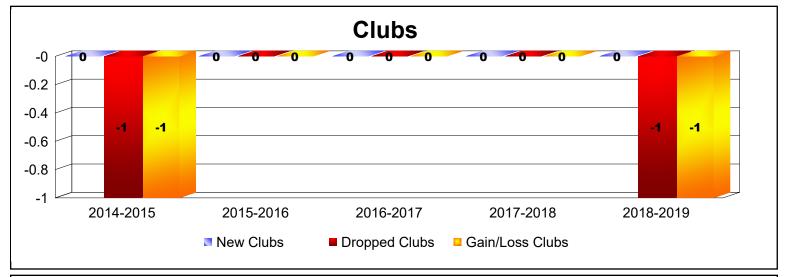

MBR0065 Page 1 of 2 10/23/2019 1:29:17PM

| Year      | New<br>Clubs | Dropped<br>Clubs | Gain/<br>Loss<br>Clubs | New<br>Members | Charter<br>Members | Reinstate<br>Members | Transfer<br>Members | Total<br>Member<br>Added | Total<br>Members<br>Dropped | Gain/<br>Loss<br>Members |
|-----------|--------------|------------------|------------------------|----------------|--------------------|----------------------|---------------------|--------------------------|-----------------------------|--------------------------|
| 2014-2015 | 0            | -1               | -1                     | 12             | 0                  | 0                    | 0                   | 12                       | -68                         | -56                      |
| 2015-2016 | 0            | 0                | 0                      | 26             | 0                  | 17                   | 0                   | 43                       | -59                         | -16                      |
| 2016-2017 | 0            | 0                | 0                      | 39             | 0                  | 0                    | 0                   | 39                       | -34                         | 5                        |
| 2017-2018 | 0            | 0                | 0                      | 1              | 0                  | 0                    | 0                   | 1                        | -4                          | -3                       |
| 2018-2019 | 0            | -1               | -1                     | 1              | 0                  | 0                    | 1                   | 2                        | -60                         | -58                      |
| Average   | 0            | 0                | 0                      | 16             | 0                  | 3                    | 0                   | 19                       | -45                         | -26                      |