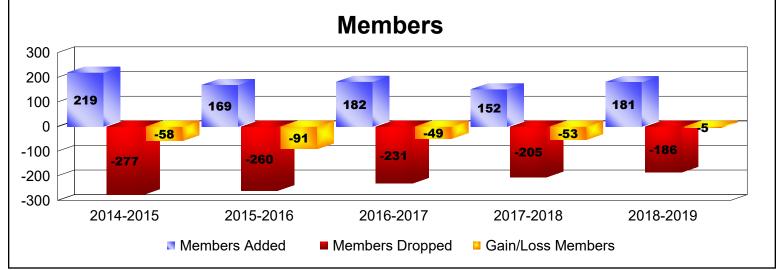

| Year      | New<br>Clubs | Dropped<br>Clubs | Gain/<br>Loss<br>Clubs | New<br>Members | Charter<br>Members | Reinstate<br>Members | Transfer<br>Members | Total<br>Member<br>Added | Total<br>Members<br>Dropped | Gain/<br>Loss<br>Members |
|-----------|--------------|------------------|------------------------|----------------|--------------------|----------------------|---------------------|--------------------------|-----------------------------|--------------------------|
| 2014-2015 | 1            | -2               | -1                     | 164            | 27                 | 0                    | 28                  | 219                      | -277                        | -58                      |
| 2015-2016 | 0            | -1               | -1                     | 137            | 2                  | 10                   | 20                  | 169                      | -260                        | -91                      |
| 2016-2017 | 0            | -2               | -2                     | 156            | 4                  | 7                    | 15                  | 182                      | -231                        | -49                      |
| 2017-2018 | 0            | -4               | -4                     | 131            | 2                  | 2                    | 17                  | 152                      | -205                        | -53                      |
| 2018-2019 | 1            | -2               | -1                     | 130            | 27                 | 8                    | 16                  | 181                      | -186                        | -5                       |
| Average   | 0            | -2               | -2                     | 144            | 12                 | 5                    | 19                  | 181                      | -232                        | -51                      |