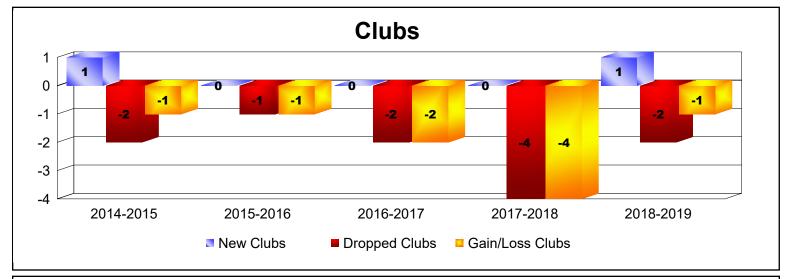

| Year      | New<br>Clubs | Dropped<br>Clubs | Gain/<br>Loss<br>Clubs | New<br>Members | Charter<br>Members | Reinstate<br>Members | Transfer<br>Members | Total<br>Member<br>Added | Total<br>Members<br>Dropped | Gain/<br>Loss<br>Members |
|-----------|--------------|------------------|------------------------|----------------|--------------------|----------------------|---------------------|--------------------------|-----------------------------|--------------------------|
| 2014-2015 | 1            | -2               | -1                     | 164            | 27                 | 0                    | 28                  | 219                      | -277                        | -58                      |
| 2015-2016 | 0            | -1               | -1                     | 137            | 2                  | 10                   | 20                  | 169                      | -260                        | -91                      |
| 2016-2017 | 0            | -2               | -2                     | 156            | 4                  | 7                    | 15                  | 182                      | -231                        | -49                      |
| 2017-2018 | 0            | -4               | -4                     | 131            | 2                  | 2                    | 17                  | 152                      | -205                        | -53                      |
| 2018-2019 | 1            | -2               | -1                     | 130            | 27                 | 8                    | 16                  | 181                      | -186                        | -5                       |
| Average   | 0            | -2               | -2                     | 144            | 12                 | 5                    | 19                  | 181                      | -232                        | -51                      |